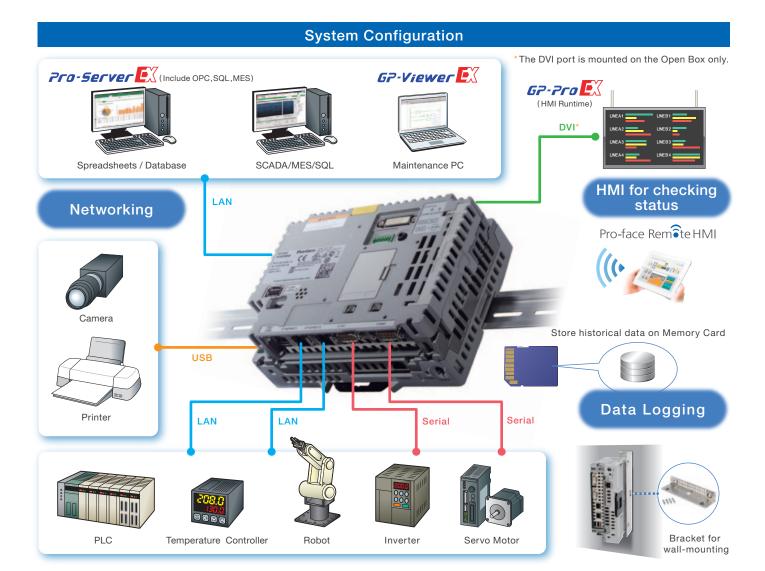

SP5000 Series

# Multi-Converter (Multi-Data Box)



Pro-face Remete HMI



#### **Related Products**

#### [Multi-Converter (Multi-Data Box) for LT/GP4000M]

Data-collecting device with one serial port and one Ethernet port. Ideal for small system or equipment data collection.



#### [Industrial Computer Box Type]

Hardware can be customized according to system and application needs. Perfect for data collection on high-performance systems or equipment.





PS5000 Series

#### **A WARNING**

HAZARD OF OPERATOR INJURY, OR UNINTENDED EQUIPMENT DAMAGE Before operating any of these products, be sure to read all related manuals thoroughly. Failure to follow these instructions can result in death, serious injury or equipment damage.

- For printing purposes, the colors in this catalog may differ from those of the actual unit.
- For printing purposes, the colors in t