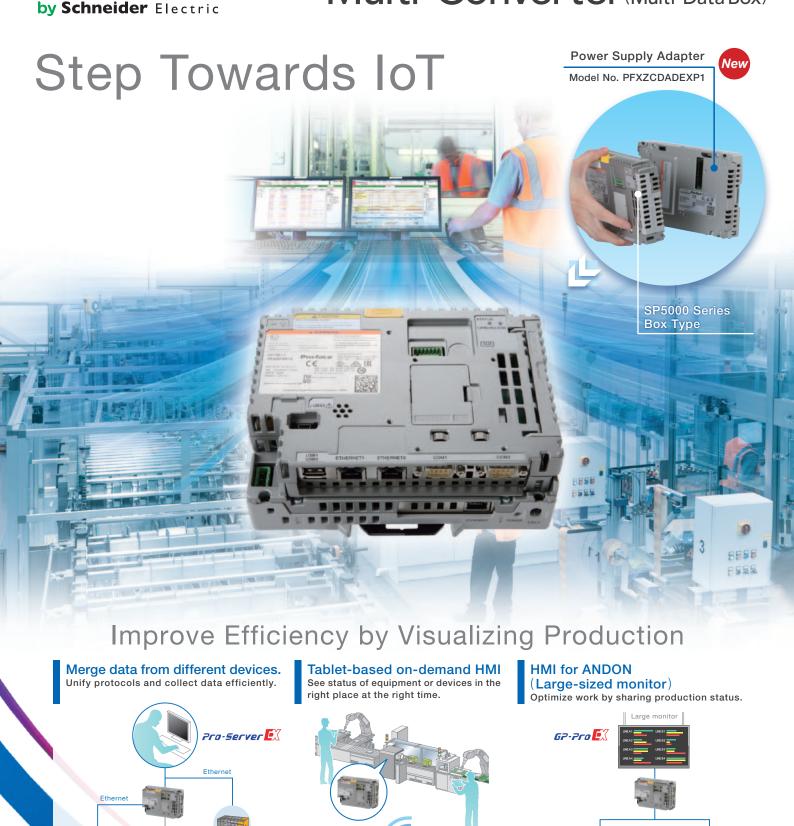

SP5000 Series

# Multi-Converter (Multi-Data Box)



Pro-face Remete HMI



#### **Related Products**

#### [Multi-Converter (Multi-Data Box) for LT/GP4000M]

Data-collecting device with one serial port and one Ethernet port. Ideal for small system or equipment data collection.



#### [Industrial Computer Box Type]

Hardware can be customized according to system and application needs. Perfect for data collection on high-performance systems or equipment.





PS5000 Series

#### **A WARNING**

HAZARD OF OPERATOR INJURY, OR UNINTENDED EQUIPMENT DAMAGE Before operating any of these products, be sure to read all related manuals thoroughly. Failure to follow these instructions can result in death, serious injury or equipment damage.

- For printing purposes, the colors in this catalog may differ from those of the actual unit.
- For printing pu