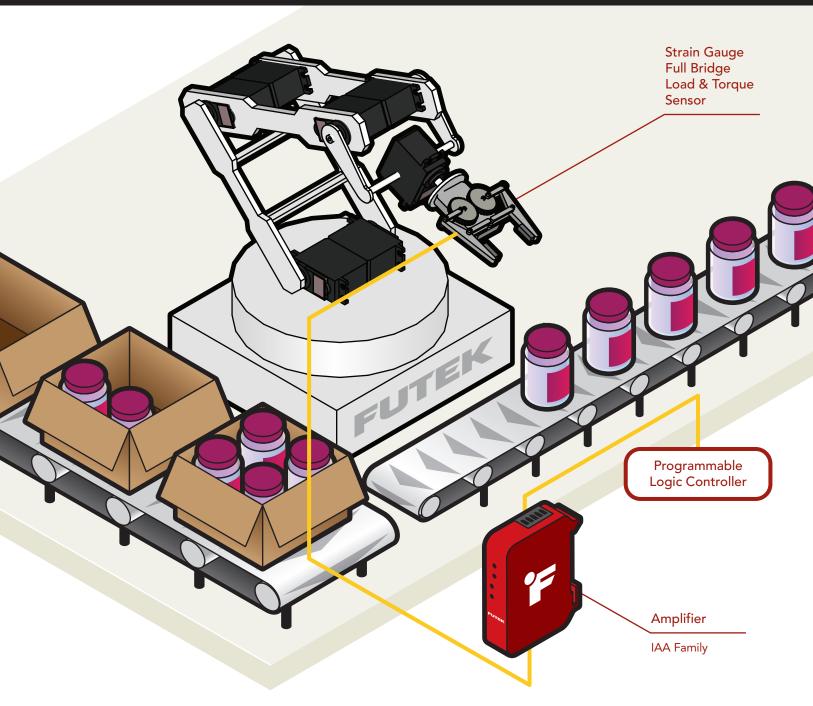

## **PRODUCTS IN USE**

A strain-gauge, full-bridge multi-axial sensor that measures torque and load paired with the IAA100 (voltage) or IAA200 (current).

All FUTEK application illustrations are strictly conceptual. Please contact us with questions.

## **APPLICATION SUMMARY**

Industrial robots make assembly lines more efficient and reliable. Paired with a measurement device, operators can use new IAA signal conditioners to send clear, clean signals to logic controllers that govern the speed and position of assembly line machinery.