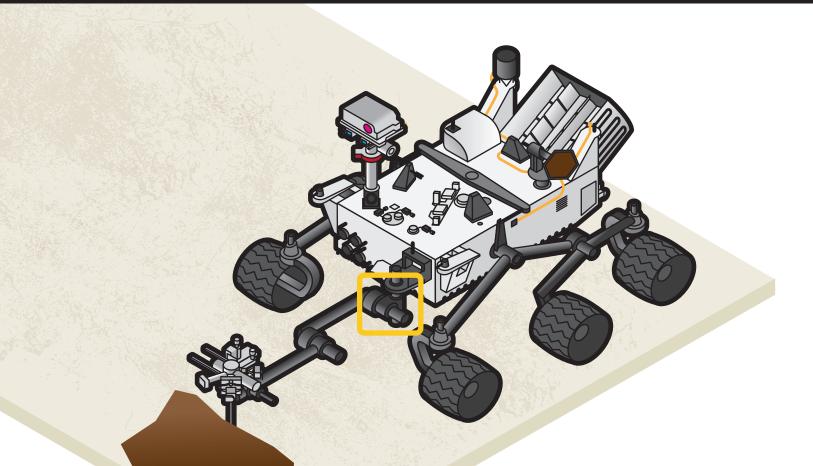

## PRODUCTS IN USE

NASA/JPL - Space/Flight Qualified Cryogenic Load and Torque Multi-Axial Sensor.

## APPLICATION SUMMARY

FUTEK was commissioned by NASA to develop a cryogenic multi-axial sensor to operate within Curiosity's robotic arm. This sensor stands responsible to measure the torsion and force applied while they arm operates.