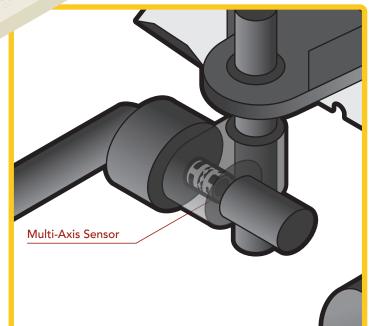

## PRODUCTS IN USE

NASA/JPL - Space/Flight Qualified Cryogenic Load and Torque Multi-Axial Sensor.

## APPLICATION SUMMARY

FUTEK was commissioned by NASA to develop a cryogenic multi-axial sensor to operate within Curiosity's robotic arm. This sensor stands responsible to measure the torsion and force applied while they arm operates.