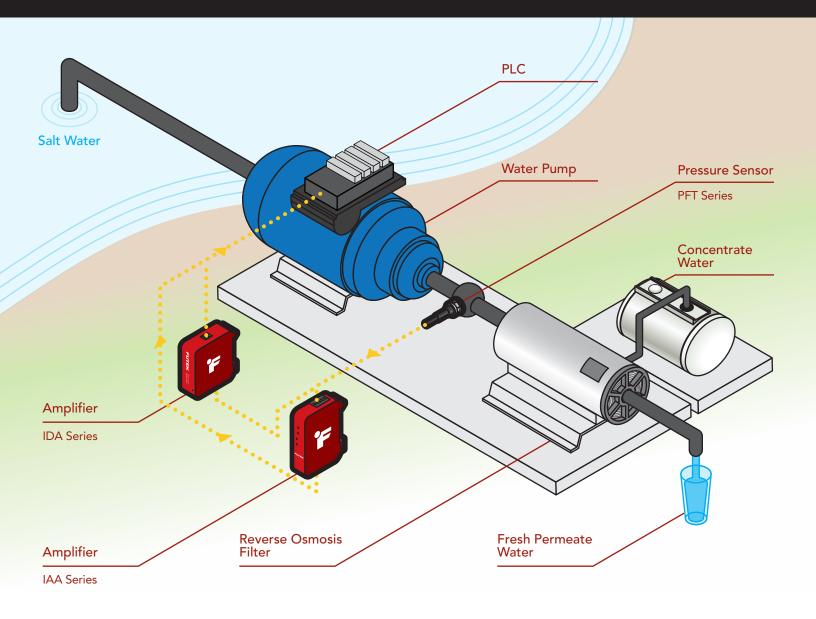

## APPLICATION SUMMARY

Access to clean drinking water is necessity for every individual around the world. In many drought stricken areas, freshwater is limited while saltwater from the ocean is abundant and plentiful. Converting saltwater into freshwater is most commonly performed through high pressure reverse osmosis. These systems require constant pressure delivered from a system of pumps to maintain membrane health and maximize system efficiency. By incorporating a pressure sensor into a control loop control system, the pump can maintain a constant operating pressure for maximum efficiency.

www.futek.com

Fax: (65) 6562 0588 Web: www.scigate.com.sg

1 PFT510 Miniature Flush Mount Pressure Sensor paired with

Instrumentation (IAA Series or IDA100 Amplifiers)

All FUTEK application illustrations are strictly conceptual.