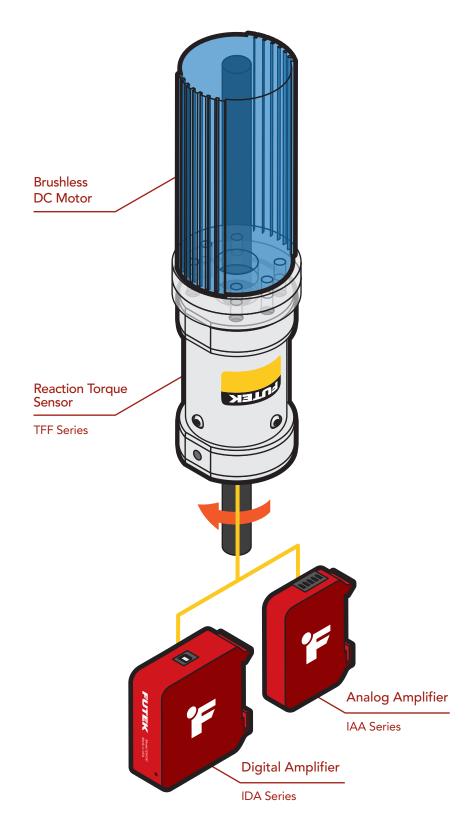

## **APPLICATION SUMMARY**

Reaction torque sensors are often used as auditing and monitoring tools. This application utilizes the FUTEK TFF Series to measure the reaction torque produced by a miniature electric DC (brushed/brushless) or AC motor.

## **PRODUCTS IN USE**

One Reaction Torque Sensor (TFF Series) paired with Instrumentation (IAA series analog amplifier or the IDA100 digital amplifier).

All FUTEK application illustrations are strictly conceptual. Please contact us with questions.