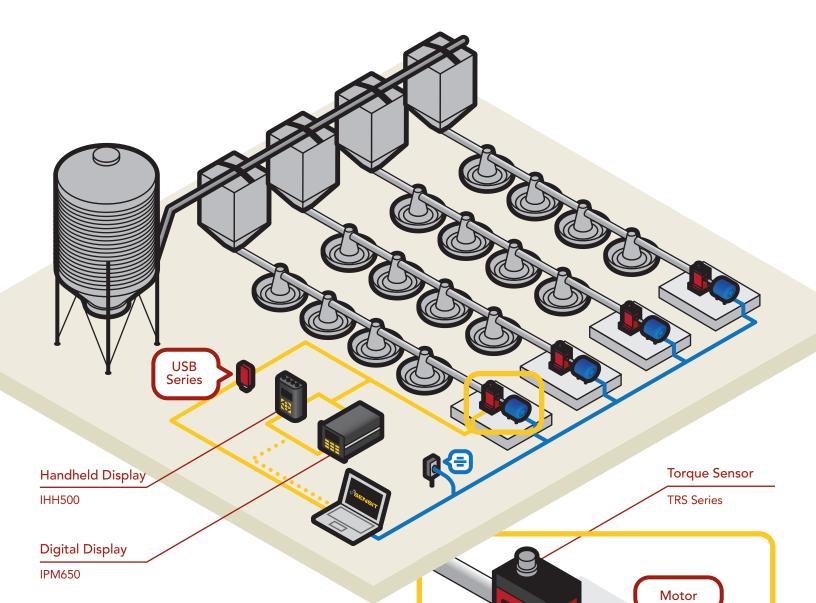

## APPLICATION SUMMARY

Agricultural poultry feeders are responsible for the equal distribution of feed throughout a poultry house. Agricultural engineers often implement rotary torque sensors to monitor the motors operating each feeder.

## PRODUCTS IN USE

Rotary Torque Sensor (TRS Series) paired within Instrumentation (IPM650, IHH500, or USB Solutions).

 $\ensuremath{\mathsf{AII}}$  FUTEK application illustrations are strictly conceptual. Please contact us with questions.