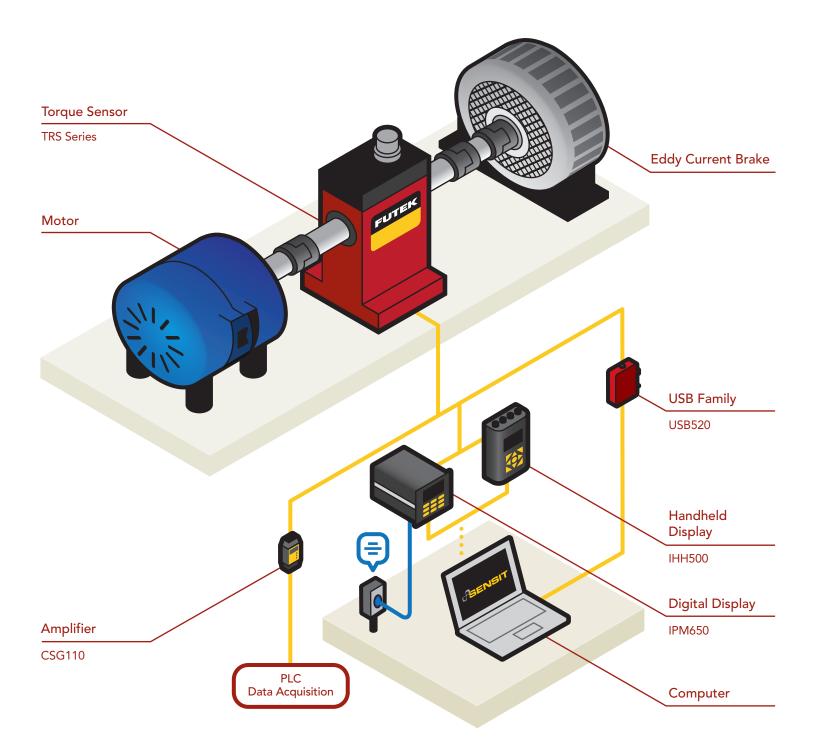

## **PRODUCTS IN USE**

One Rotary Torque Sensor (TRS Series) paired with Instrumentation (IPM650, IHH500 or USB Solution).

## **APPLICATION SUMMARY**

Rotary Torque Sensor are frequently used as auditing tools for motors, power tools, turbines, and generators.

Sensor Solution Source Load Cells · Pressure Sensors · Torque Sensors · Instruments · Software www.futek.com