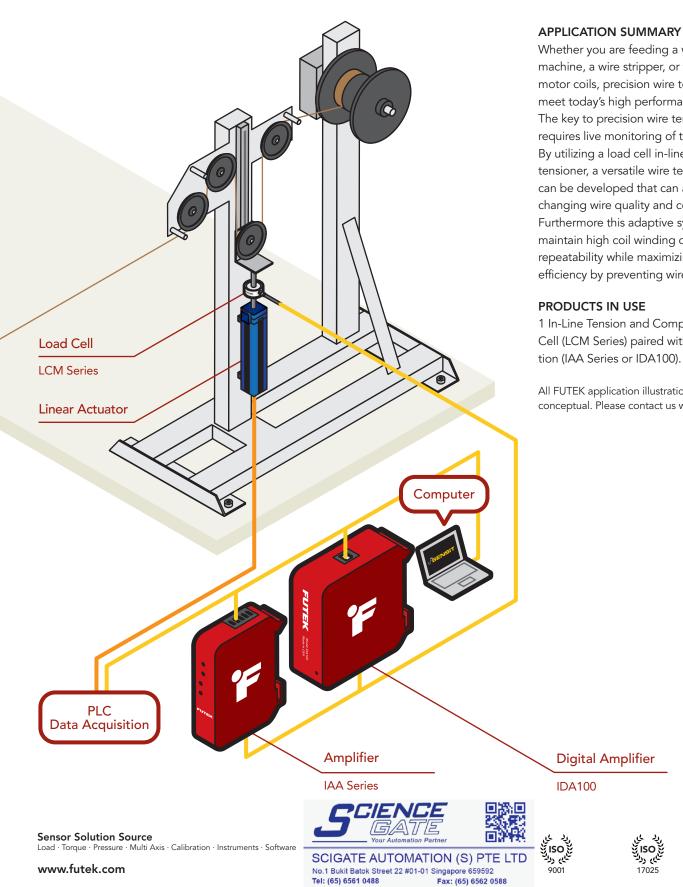

Email: sales@scigate.com.sg

Business Hours: Monday - Friday 8.30am - 6.15pm

Web: www.scigate.com.sg

Whether you are feeding a wire EDM machine, a wire stripper, or winding electric motor coils, precision wire tension is key to meet today's high performance standards. The key to precision wire tension control requires live monitoring of the wire tension. By utilizing a load cell in-line with the wire tensioner, a versatile wire tensioning system can be developed that can adapt to changing wire quality and conditions. Furthermore this adaptive system can maintain high coil winding quality and repeatability while maximizing process efficiency by preventing wire breakage.

1 In-Line Tension and Compression Load Cell (LCM Series) paired with Instrumentation (IAA Series or IDA100).

All FUTEK application illustrations are strictly conceptual. Please contact us with questions.