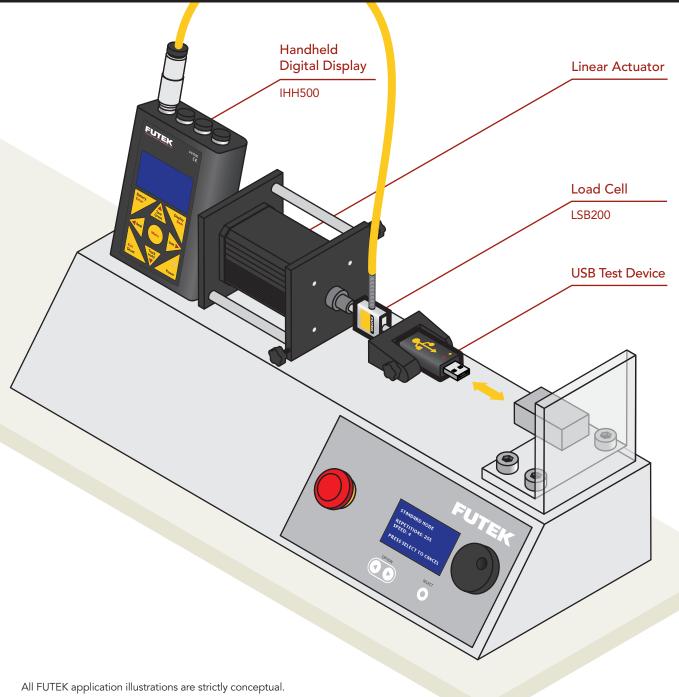

# **APPLICATION SUMMARY**

Motorized insertion and extraction test are performed to determine the durability of a USB thumb-drive. Configuring the test stand with a FUTEK load cell (the LSB200 or LRM200) enables test engineers to quantify the exact force needed to insert or extract a USB connector over time.

# **PRODUCTS IN USE**

Miniature S-Beam Load Cell (LSB200) or Miniature S Beam Load Cell with Male Thread (LRM200) paired with Instrumentation (IHH500).