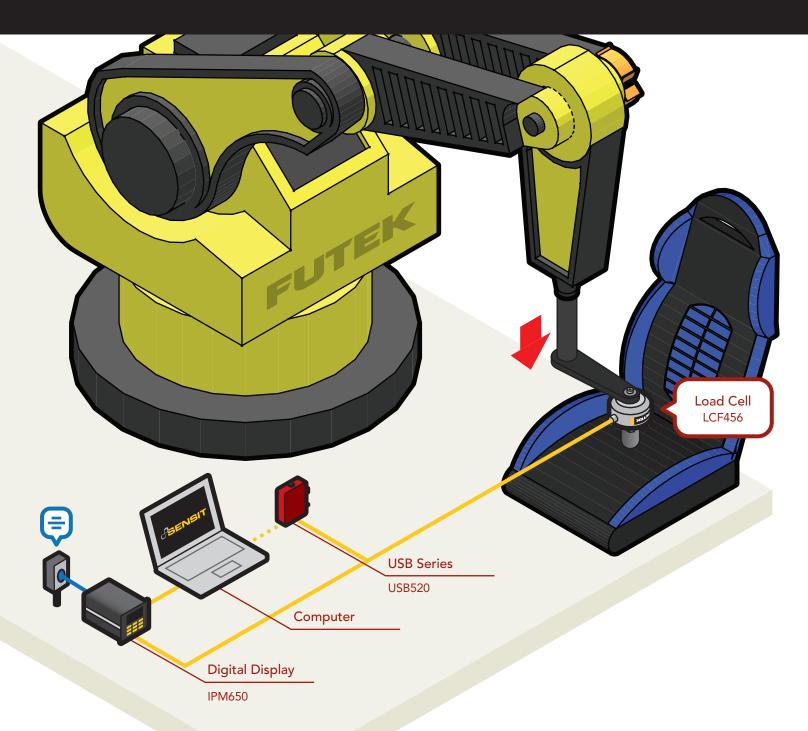

## PRODUCTS IN USE

Pancake Load Cell (LCF456) paired with Instrumentation (USB Solutions or IPM650 Panel Mount).

All FUTEK application illustrations are strictly conceptual. Please contact us with questions.

## APPLICATION SUMMARY

In the automotive industry, robots are used to cycle test seats for wear and durability. Automakers research how people of all shapes and sizes affect the upholstery, seat cushions and seat structures over the life of the vehicle. FUTEK's Fatigue Rated Pancake Load Cell LCF456 is integrated into the custom testing robot to quantify data of the compression force placed onto a seat.