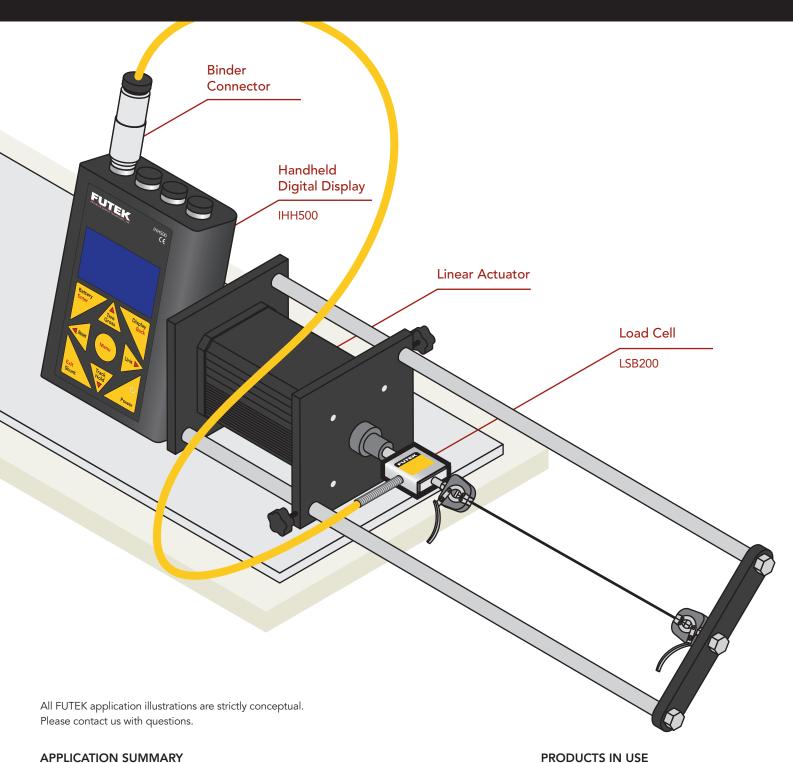

## **APPLICATION SUMMARY**

In the medical industry, guidewire testing can provide a means of evaluating material quality, and core wire consistency and reliability. In this automated guidewire testing system FUTEK's LSB200 Miniature S-Beam Load Cell is integrated to the wire clamp, guided by an actuator, to record the peak force or breaking force of the guidewire under test.

No.1 Bukit Batok Street 22 #01-01 Singapore 659592 Fax: (65) 6562 0588 Email: sales@scigate.com.sg Business Hours: Monday - Friday 8.30am - 6.15pm

Miniature S-Beam Jr. (LSB200) paired with

Instrumentation (IHH500 or USB Solutions).