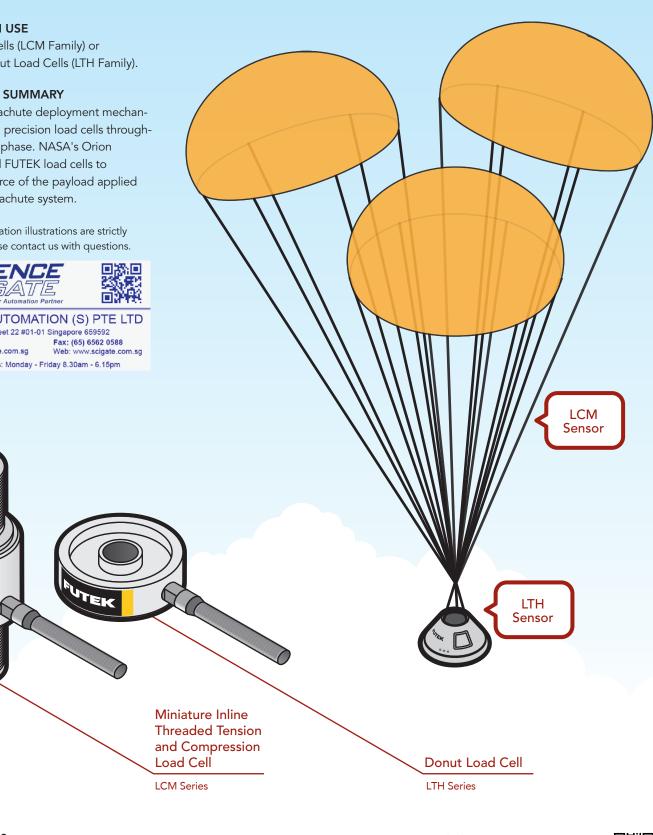

## **PRODUCTS IN USE**

In-Line Load Cells (LCM Family) or Thru-Hole/Donut Load Cells (LTH Family).

## **APPLICATION SUMMARY**

Aerospace parachute deployment mechanics require high precision load cells throughout the testing phase. NASA's Orion capsule utilized FUTEK load cells to measure the force of the payload applied against the parachute system.