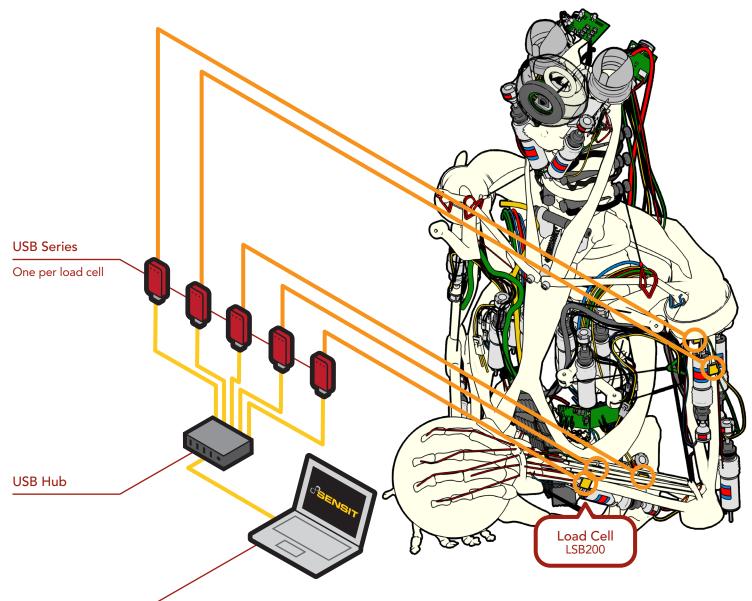

## PRODUCTS IN USE

60+ Miniature S-Beam Jr. Load Cells (LSB200) with USB Solutions and SENSIT™ Test and Measurement Software.

## APPLICATION SUMMARY

FUTEK partnered with The Robot Studio, a specialist in biometric robotic hardware, to construct a fully functional humanoid robot. Over 60 of FUTEK's LSB200 Miniature S-Beam Jr. Load Cells are in operation to monitor the robot's movements.