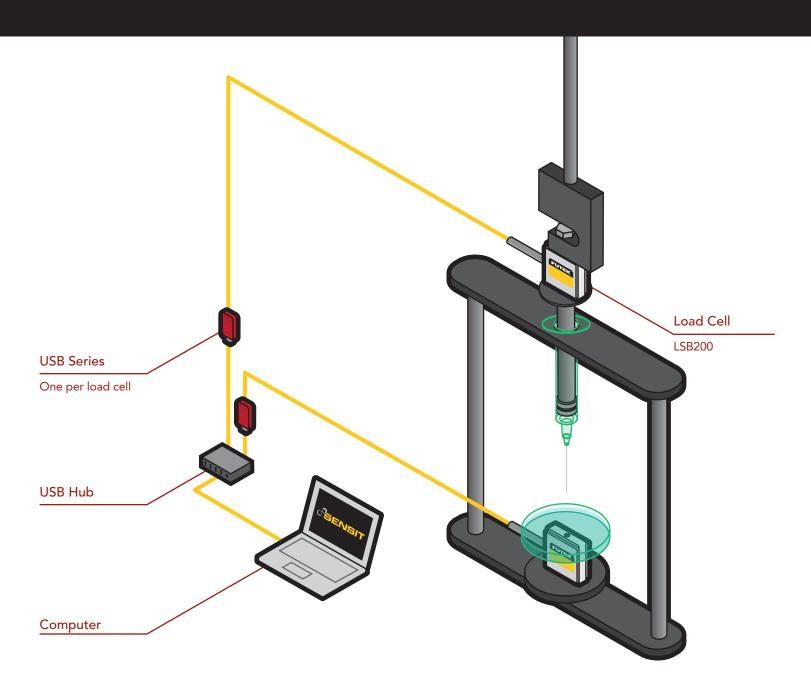

## **APPLICATION SUMMARY**

Medical equipment requires precise testing. Utilizing FUTEK's LSB200 Miniature S-Beam Jr. provides quality inspectors with measurements down to the micro-gram on delicate applications, such as this syringe test stand (infusion pump).

## **PRODUCTS IN USE**

Two S-Beam Jr. Load Cells (LSB200) paired with USB Solutions and SENSIT Test and Measurement Software.