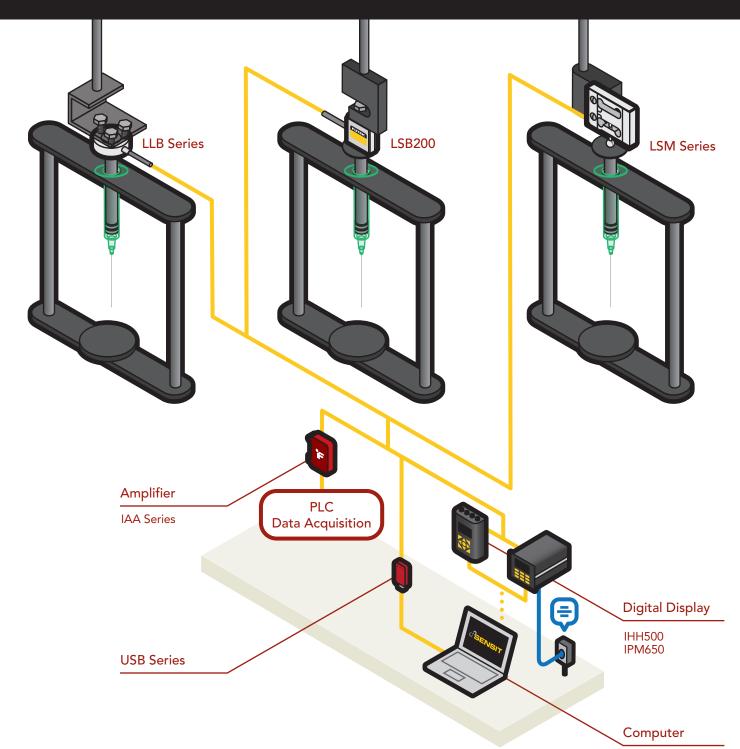

## APPLICATION SUMMARY

Utilizing OEM load cells to audit syringes (infusion pumps) provides medical quality inspectors with assurance that these apparatuses will perform up to code.

## PRODUCTS IN USE

One S-Beam Jr. Load Cell (LSB200), Side-Mount Series Load Cell (LSM Series), or Load Button Load Cell (LLB Series) paired with Instrumentation (IAA analog amplifier, IPM650, IHH500, or USB Solutions) and SENSIT™ Test and Measurement Software.